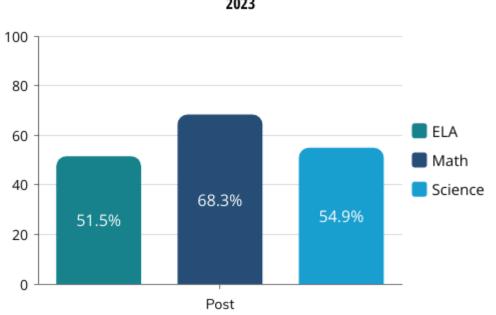

ates effective system-wide assessment and funding allocation for support resourcing to ensure equitable access to quality public education.

#### **PROFICIENT STUDENTS**

Agile compiles, normalizes, and analyzes all reported ESSA data to identify significant trends in the learning recovery process.

- Student proficiency % (cumulative + grade level at district/schools)
  - English Language Arts (ELA)
  - Math
  - Science
- → High school graduation rates
- Subject trending data (Learning Gain, Learning Loss, Neutral)
- → Support + improvement designation
  - CSI, TSI + ATSI



#### **SIGNIFICANT TRENDS**

Based on reported ESSA data for over 34 million students, post-COVID proficiency trends reveal that **Learning Loss** has increased significantly.

## % Districts Reporting Learning Loss



#### % Proficient Students



#### **2023 ESSA FUNDING**

Funds allocated to schools for learning recovery have also increased.

- Under Title 1, ESSA is funded at \$18.39 billion for FY2023, an increase of \$1 billion above FY2022.
- Under Title 2, ESSA is funded at \$2.19 billion for FY2023, an increase of \$20 million above FY2022.



#### **DATA INFORMED STRATEGY**



Demonstrate domain expertise and relevance of products + services you offer.



Increase engagement with selective targeting and data-informed messaging aligned to specific needs.



Target most likely customers to drive sales + grow revenue