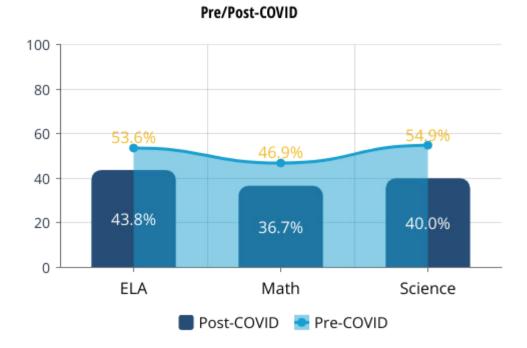

#### **SIGNIFICANT TRENDS**

Based on reported ESSA data for over 34 million students, post-COVID proficiency trends reveal that **Learning Loss** has increased significantly.

#### % Proficient Students