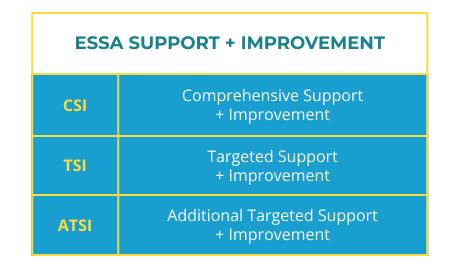

#### **PROFICIENT STUDENTS**

Agile compiles, normalizes, and analyzes all reported ESSA data to identify significant trends in the learning recovery process.

- Student proficiency % (cumulative + grade level at district/schools)
  - English Language Arts (ELA)
  - Math
  - Science
- → High school graduation rates
- Subject trending data (Learning Gain, Learning Loss, Neutral)
- → Support + improvement designation
  - CSI, TSI + ATSI